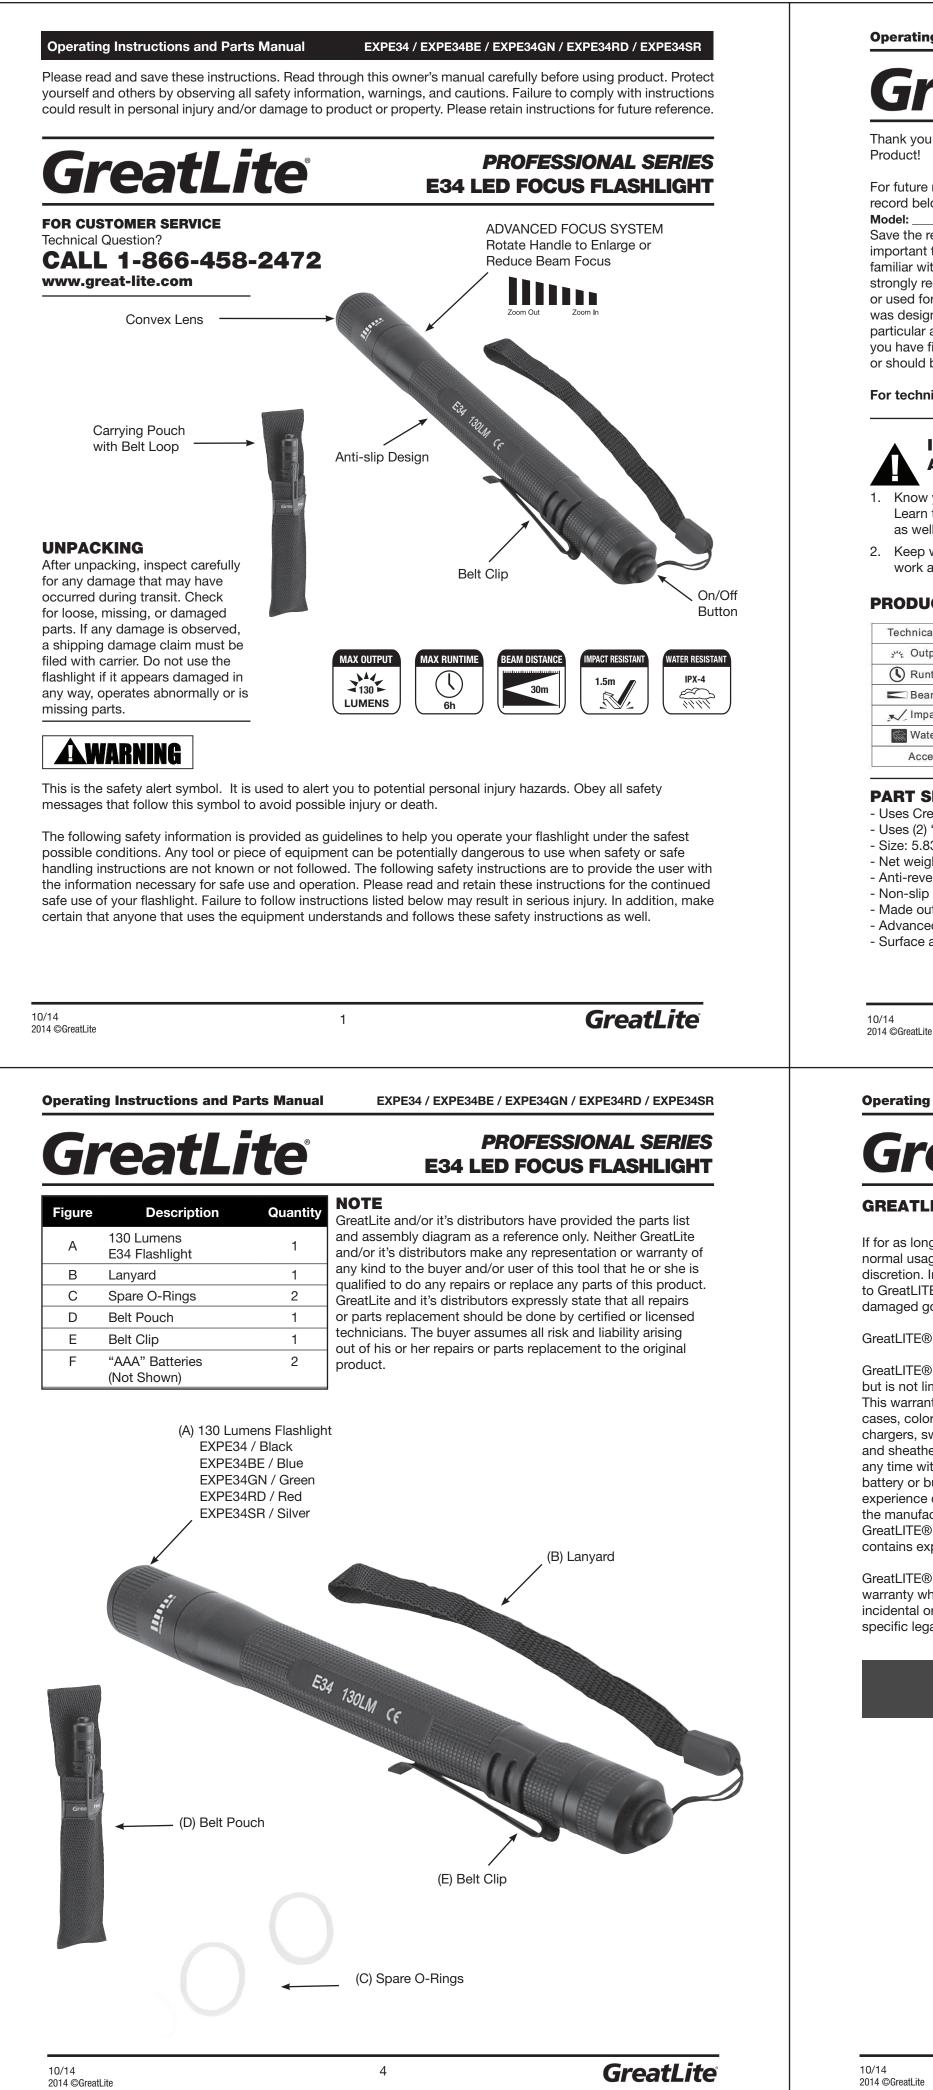

| <b>Operating Instructions and Parts Manual</b>                                                                                                                                                                                                                                                                                                                                                                                                                                                                                                       | EXPE34 / EXPE34BE / EXPE34GN / EXPE34RD / EXPE34SR                                                                                                                                                                                                                                                                                                                                                                                                                                                                                                                                                                                                                                                     | <b>Operating Instructions and Parts Manual</b>                                                                                                                                                                                                                                                                                                                                                                                | EXPE34 / EXPE34BE / EXPE34GN / EXPE34RD / EXP                                                                                                                                                                                                                                                                                                                                                                         |
|------------------------------------------------------------------------------------------------------------------------------------------------------------------------------------------------------------------------------------------------------------------------------------------------------------------------------------------------------------------------------------------------------------------------------------------------------------------------------------------------------------------------------------------------------|--------------------------------------------------------------------------------------------------------------------------------------------------------------------------------------------------------------------------------------------------------------------------------------------------------------------------------------------------------------------------------------------------------------------------------------------------------------------------------------------------------------------------------------------------------------------------------------------------------------------------------------------------------------------------------------------------------|-------------------------------------------------------------------------------------------------------------------------------------------------------------------------------------------------------------------------------------------------------------------------------------------------------------------------------------------------------------------------------------------------------------------------------|-----------------------------------------------------------------------------------------------------------------------------------------------------------------------------------------------------------------------------------------------------------------------------------------------------------------------------------------------------------------------------------------------------------------------|
| <b>GreatLite</b>                                                                                                                                                                                                                                                                                                                                                                                                                                                                                                                                     | <b>PROFESSIONAL SERIES</b><br>E34 LED FOCUS FLASHLIGHT                                                                                                                                                                                                                                                                                                                                                                                                                                                                                                                                                                                                                                                 | GreatLite                                                                                                                                                                                                                                                                                                                                                                                                                     | <b>PROFESSIONAL SER</b><br>E34 LED FOCUS FLASHLIC                                                                                                                                                                                                                                                                                                                                                                     |
| Thank you very much for choosing a GreatLite<br>Product!                                                                                                                                                                                                                                                                                                                                                                                                                                                                                             | <ol> <li>Keep children away. All children should be kept<br/>away from the work area. Never let a child handle<br/>a tool without strict adult supervision.</li> </ol>                                                                                                                                                                                                                                                                                                                                                                                                                                                                                                                                 | <b>OPERATING INSTRUCTIONS</b> - Basic operation: Slightly touch the tail switch to turr                                                                                                                                                                                                                                                                                                                                       | ı on the flashlight.                                                                                                                                                                                                                                                                                                                                                                                                  |
| For future reference, please complete the owner's record below:<br>Model: Purchase Date:<br>Save the receipt, warranty and these instructions.<br>important that you read the entire manual to become<br>familiar with this product before you begin using it<br>strongly recommend this flashlight is not modified<br>or used for any application other than that for whice<br>was designed. If you have any questions relative to<br>particular application, DO NOT use the flashlight uf<br>you have first contacted GreatLite to determine if it | <ul> <li>4. Use safety equipment. Eye protection should be worn at all times when working this tool. Use ANSI approved safety glasses. Everyday eyeglasses are NOT safety glasses. Dust mask, non-skid safety shoes, hard hat, or hearing protection should be used in appropriate conditions.</li> <li>5. Always disconnect the tool from the power source before making any adjustments, storing, servicing, or changing accessories. Such preventative safety measures reduces the risk of starting the tool</li> </ul>                                                                                                                                                                             | <b>BATTERY REPLACEMENT</b> <ol> <li>Screw off the tail and install the battery. Note that<br/>and then screw down the tail. Uses (2) "AAA" bat</li> </ol>                                                                                                                                                                                                                                                                     | the positive pole of the battery shall align with the he teries.                                                                                                                                                                                                                                                                                                                                                      |
| or should be performed on the product.<br>For technical questions please call 1-866-458-2                                                                                                                                                                                                                                                                                                                                                                                                                                                            | <ul> <li>accidentally.</li> <li>6. Do not use the flashlight if the switch does not turn it on and off. Any tool that cannot be controlled</li> </ul>                                                                                                                                                                                                                                                                                                                                                                                                                                                                                                                                                  |                                                                                                                                                                                                                                                                                                                                                                                                                               |                                                                                                                                                                                                                                                                                                                                                                                                                       |
| <ul> <li>IMPORTANT INSTRUCTIONS<br/>AND SAFETY RULES</li> <li>Know your flashlight. Read this manual carefu<br/>Learn the flashlight's applications and limitation<br/>as well as, potential hazards specific to it.</li> <li>Keep work area clean and well lit. Cluttered or<br/>work areas invite accidents.</li> </ul>                                                                                                                                                                                                                            | <ul> <li>with the switch is dangerous and must be repaired.</li> <li>7. Check for damage. Check your flashlight and batteries regularly. If part of the flashlight is damaged it should be carefully inspected to make sure that it can perform its intended function correctly. If in doubt, the part should be repaired or replaced.</li> <li>8. Keep away from flammables. Do not attempt to operate this flashlight near flammable materials or combustibles. Failure to comply may cause</li> </ul>                                                                                                                                                                                               | Battery                                                                                                                                                                                                                                                                                                                                                                                                                       | Switch<br>Function ON/OFF                                                                                                                                                                                                                                                                                                                                                                                             |
| PRODUCT SPECIFICATIONS                                                                                                                                                                                                                                                                                                                                                                                                                                                                                                                               | serious injury or death.                                                                                                                                                                                                                                                                                                                                                                                                                                                                                                                                                                                                                                                                               | USE AND MAINTENANCE                                                                                                                                                                                                                                                                                                                                                                                                           |                                                                                                                                                                                                                                                                                                                                                                                                                       |
| Yme     11       Image: Search distance     12       Impact resistant     12       Impact resistant     12                                                                                                                                                                                                                                                                                                                                                                                                                                           | lead)<br>/)<br>uit caused by reverse loading of battery                                                                                                                                                                                                                                                                                                                                                                                                                                                                                                                                                                                                                                                | <ul> <li>battery, otherwise, the flashlight may be destroyed of</li> <li>After a long period of use, the o-ring of the flashligh maintain the water-proof performance of the flashligh</li> <li>Frequently clean the flashlight surface, particularly t</li> <li>If the flashlight flashes abnormally or does not come</li> <li>Reason 1: Low battery power.</li> <li>Solution: Replace the battery (note positive</li> </ul> | t is not to be used for a long period of time, take out t<br>due to leakage or explosion of poor quality batteries.<br>t may wear out. In this case, please replace the o-ring<br>ht.<br>he tail switch.<br>e on, it may be caused by the following:<br>and negative poles when installing the new batteries.)<br>or other contact surface/point of the thread or the PCE<br>the conduction contact surface or point. |
| normal usage, either return it to the place of purcha<br>discretion. In order to obtain this service send your                                                                                                                                                                                                                                                                                                                                                                                                                                       | rou find any defect in material or workmanship, through<br>use, or send it to GreatLITE® for repair or replacement at our<br>flashlight and proof of purchase, transportation pre-paid,                                                                                                                                                                                                                                                                                                                                                                                                                                                                                                                |                                                                                                                                                                                                                                                                                                                                                                                                                               |                                                                                                                                                                                                                                                                                                                                                                                                                       |
| damaged goods during transportation, please insur                                                                                                                                                                                                                                                                                                                                                                                                                                                                                                    |                                                                                                                                                                                                                                                                                                                                                                                                                                                                                                                                                                                                                                                                                                        |                                                                                                                                                                                                                                                                                                                                                                                                                               |                                                                                                                                                                                                                                                                                                                                                                                                                       |
| but is not limited to, abuse, accident, alteration, neg<br>This warranty does not cover battery exhaustion, ba<br>cases, color finishes, sheathes, or straps. This limit<br>chargers, switches and electronics. We recommend<br>and sheathes as necessary. GreatLITE® reserves th<br>any time without any obligation in incorporating suc<br>battery or bulb exhaustion please replace your batter<br>experience damage from battery leakage please de<br>the manufacturer's instructions on how to make a d                                         | cts subjected to abnormal use. Abnormal use includes,<br>glect, and un-authorized or un-reasonable use or repairs.<br>attery leakage or resulting damages thereof, bulb burnout,<br>ed lifetime warranty also excludes rechargeable batteries,<br>d that you maintain your tools and replace batteries, bulbs,<br>ne right to make any changes in construction or design at<br>ch changes to tools or equipment previously sold. In case of<br>eries or bulb, do not return the flashlight to GreatLITE®. If you<br>etermine which brand of batteries you are using and follow<br>lamage claim, do not return the flashlight to GreatLITE®.<br>e proof. They should not be used in an environment that |                                                                                                                                                                                                                                                                                                                                                                                                                               |                                                                                                                                                                                                                                                                                                                                                                                                                       |
| warranty whether expressed, implied, or statutory.                                                                                                                                                                                                                                                                                                                                                                                                                                                                                                   | ntal damages arising from the breach of this, or any other,<br>Some states do not allow the exclusion or limitation of<br>exclusion may not apply to you. This warranty gives you<br>ights, which vary from state to state.                                                                                                                                                                                                                                                                                                                                                                                                                                                                            |                                                                                                                                                                                                                                                                                                                                                                                                                               |                                                                                                                                                                                                                                                                                                                                                                                                                       |
| CON                                                                                                                                                                                                                                                                                                                                                                                                                                                                                                                                                  | TACT US                                                                                                                                                                                                                                                                                                                                                                                                                                                                                                                                                                                                                                                                                                |                                                                                                                                                                                                                                                                                                                                                                                                                               |                                                                                                                                                                                                                                                                                                                                                                                                                       |
| 3580 E. Raines Road,<br>Tel: 1-                                                                                                                                                                                                                                                                                                                                                                                                                                                                                                                      | suite 3, Memphis, TN 38118<br>866-458-2472<br>great-lite.com                                                                                                                                                                                                                                                                                                                                                                                                                                                                                                                                                                                                                                           |                                                                                                                                                                                                                                                                                                                                                                                                                               |                                                                                                                                                                                                                                                                                                                                                                                                                       |
| 10/14<br>2014 ©GreatLite                                                                                                                                                                                                                                                                                                                                                                                                                                                                                                                             | 5 <b>GreatLite</b>                                                                                                                                                                                                                                                                                                                                                                                                                                                                                                                                                                                                                                                                                     |                                                                                                                                                                                                                                                                                                                                                                                                                               |                                                                                                                                                                                                                                                                                                                                                                                                                       |